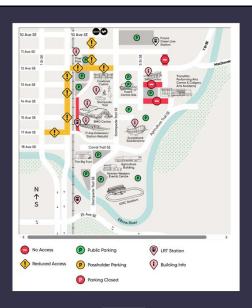

## **C+E Access Map**

- The C+E Access Map shows closures and impacts on roads, sidewalks and intersections for drivers, pedestrians, cyclists and transit users due construction in The Culture + Entertainment District.
- Updated regularly to reflect current traffic and construction impacts.
- cedistrict.com/access-map