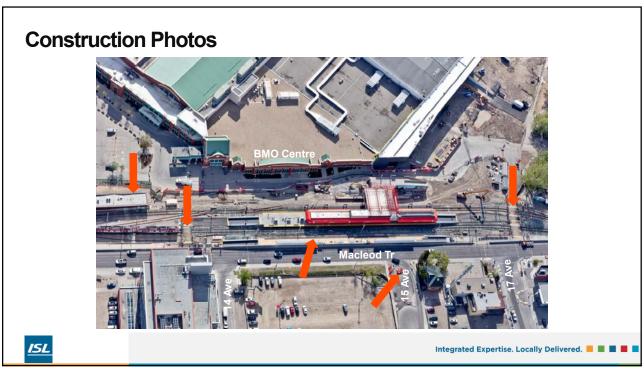

## **C+E Access Map**

- The C+E Access Map shows closures and impacts on roads, sidewalks and intersections for drivers, pedestrians, cyclists and transit users due construction in The Culture + Entertainment District.
- Updated regularly to reflect current traffic and construction impacts.
- cedistrict.com/access-map